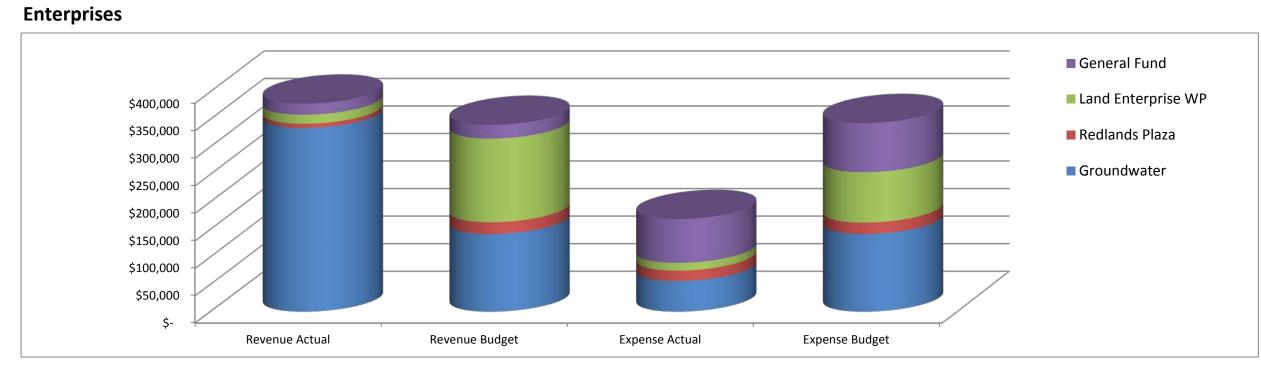

### 50,000

| Enterprise                            | Actual |           | Bud | get thru Nov | % of Budget       |
|---------------------------------------|--------|-----------|-----|--------------|-------------------|
| Groundwater Revenue                   | \$     | 623,893   | \$  | 400,670      | 156%              |
| Groundwater Expense                   | \$     | 151,345   | \$  | 329,998      | 46%               |
| Revenue -Expense                      | \$     | 472,548   | \$  | 70,673       |                   |
| Redlands Plaza Revenue                | \$     | 44,847    | \$  | 53,396       | 84%               |
| Redlands Plaza Expense                | \$     | 39,663    | \$  | 54,682       | <mark>7</mark> 3% |
| Revenue -Expense                      | \$     | 5,184     | \$  | (1,287)      |                   |
| Land Enterprise and Wash Plan Revenue | \$     | 109,908   | \$  | 379,826      | 29%               |
| Land Enterprise and Wash Plan Expense | \$     | 32,496    | \$  | 228,848      | 14%               |
| Revenue -Expense                      | \$     | 77,412    | \$  | 150,978      |                   |
| General Fund Revenue                  | \$     | 43,194    | \$  | 52,813       | 82%               |
| General Fund Expense                  | \$     | 218,776   | \$  | 224,073      | 98%               |
| Revenue -Expense                      | \$     | (175,582) | \$  | (171,260)    |                   |
| Total All Revenue - Expense           | \$     | 379,562   | \$  | 49,104       |                   |