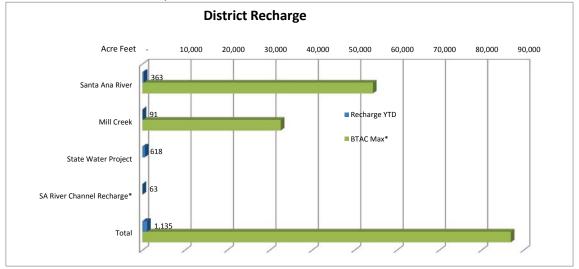

# 6. INFORMATION ITEMS:

A. General Manager's Report

There was no discussion or questions on the GM's written report.

B. Monthly Recharge Report

Mr. Cozad stated that there has been little water spread this past month. The District has spread some State Water, picked up a small amount of Mill Creek water and Santa Ana. Field Staff has rebuilt the river pick up in Mill Creek with only district staff and equipment.

# 7. MONTHLY BOARD MEMBER COMMITTEE ACTIVITY REPORTS, AND /OR COMMENTS BY BOARD MEMBERS

Directors Day, Glaubig, Raley and Longville made no report.

Director McDonald attended the BTAC meeting; where Mr. Cozad made an excellent presentation on the MSR. Bob Tincher made a report where 125,000 acre ft. be made available for recharge for entire basin. Mr. Cozad said the maximum for SAR recharge would 54,375 acre ft. She also attended SBVMWD's Board Meeting and Board Workshop.