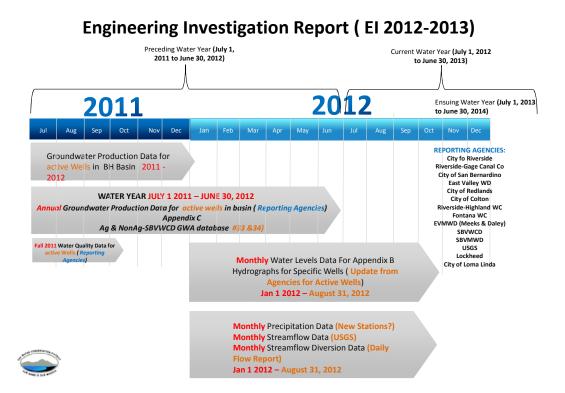

# D. ENGINEERING INVESTIGATION PLAN FOR 2013 (1141)

**Recommendation:** Staff is requesting that the Board review, discuss and recommend any changes to the Engineering Investigation Report plan (EI Report plan) and consider approval of the 2013 EI Report plan.