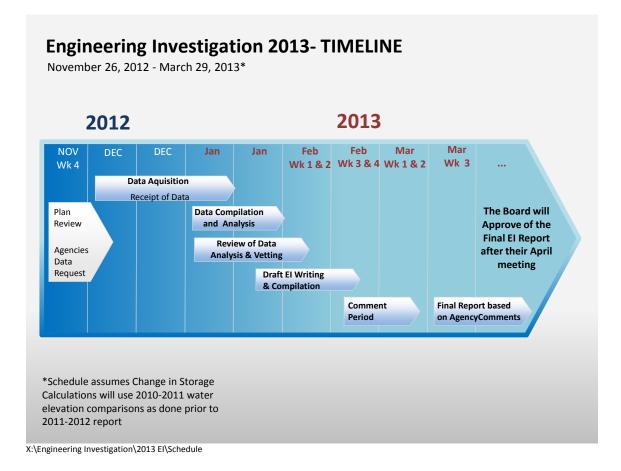

# D. ENGINEERING INVESTIGATION PLAN FOR 2013 (1141)

**Recommendation:** Staff is requesting that the Board review, discuss and recommend any changes to the Engineering Investigation Report plan (EI Report plan) and consider approval of the 2013 EI Report plan.