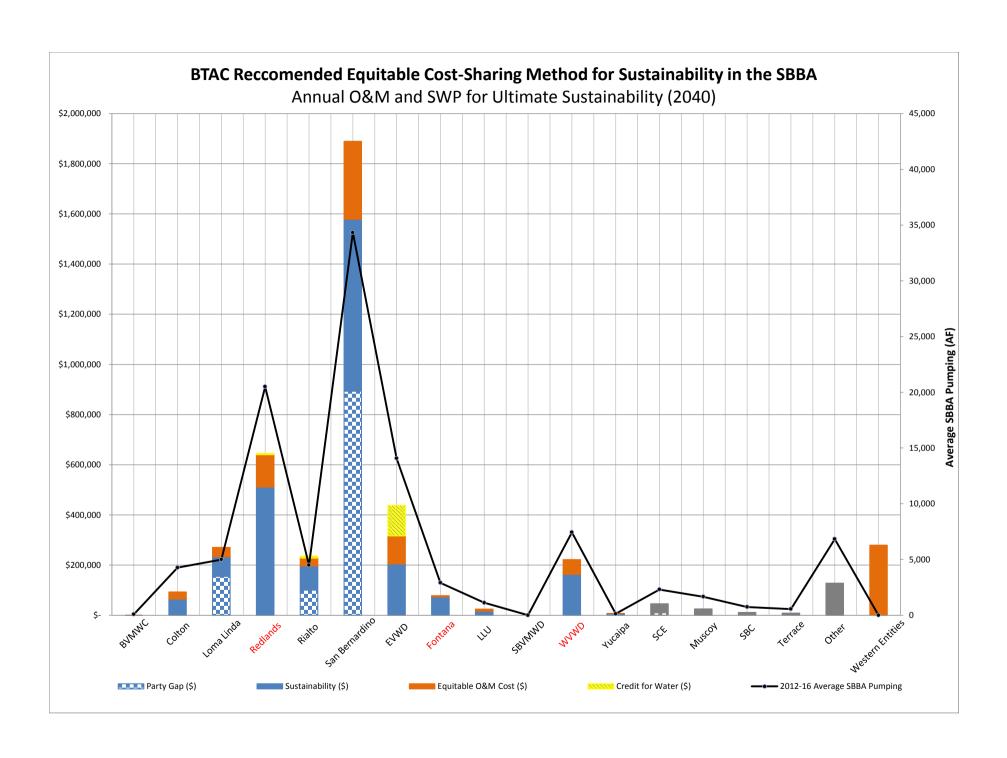

| \$<br>127,879            | \$ | (45,158)                   | #N/A                  |
| San Bernardino Non-Parties Total:           | \$<br>10,601           | \$ | 208,044                   | \$ | -                                   | \$<br>218,645            | \$ | (82,856)                   | 0%                    |
| Western Entities Total:                     | \$<br>-                | \$ | -                         | \$ | 279,500                             | \$<br>279,500            | \$ | 29,745                     | 0%                    |
| Total:                                      | \$<br>1,163,999        | \$ | 2,104,301                 | \$ | 1,000,000                           | \$<br>4,268,300          | \$ | 177,714                    | 100%                  |



| Agency Alexanders 2013 2014 2015 2016 2017 (pt) 2014 2015 2016 2017 (pt) 2014 2015 2016 2017 (pt) 2014 (pt                                                                                                                                                                                                                                 | <u>O P Q R S T</u> U V