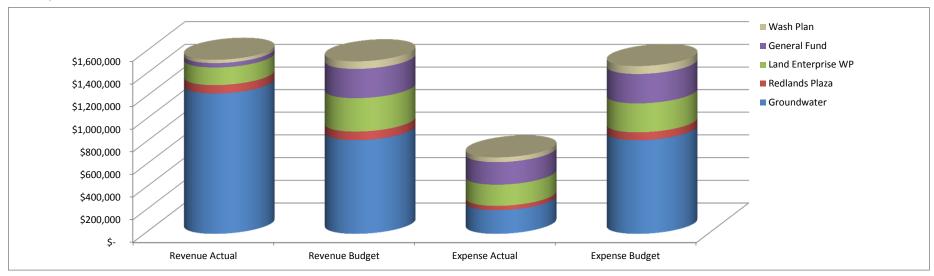

## C. UNAUDITED FINANCIAL REPORTS, AUGUST 2018

It was moved by Director Raley and seconded by Director Longville to approve the Unaudited Financial Reports for September 2018. The motion carried 5-0 with all Directors present voting in the affirmative.