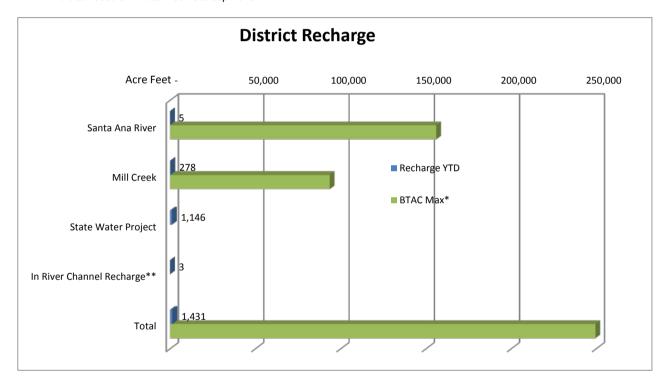

### C. GENERAL MANAGER'S REPORT AND MONTHLY RECHARGE REPORT

Mr. Cozad indicated that the written General Manager's Report was included in the Board Package on pages 45 to 47. The Monthly Recharge Report was included on page 48. Cozad said the District had recharged 948 AF since the beginning of the new water year. Much of that water is imported water. He stated that staff had its kickoff meeting with Koff & Associates related to the Compensation and Classification Study. The consultant was made aware that direct interaction is needed with the Board and they will review the agency list and present to the Board in November. A draft report will likely be ready for Board review in January 2019. Mr. Cozad said that the Groundwater Council (GC) had a meeting on October 8 and received a settlement report from Fontana Water Company. Fontana Water Company will be joining the GC. A committee has been created to address delivery and conservation items. Mr. Cozad said that Congressman Cook and Senator Feinstein agreed to consolidate their two amendment acts and they will be rolled into one bill. The District's requested legislation will be included in the consolidated bill. The District will send out a letter of support for the new consolidated bill. The draft of the partnership agreement with Valley Municipal will come back to the Board in November as well as a draft memorandum of understanding with Steps 4 Life. Vice President McDonald asked for more information on the partnership with Steps 4 Life. Mr. Cosgrove indicated that the Mentone House would likely house around nine persons. Mr. Cozad noted that the Mentone House is four bedrooms and three baths. President Corneille requested to visit a Steps 4 Life eoperational transitional home. This item was received and filed.