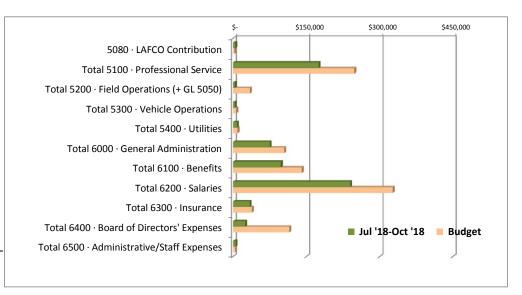

## C. UNAUDITED FINANCIAL REPORTS, AUGUST 2018

It was moved by Director Raley and seconded by Director Longville to approve the Unaudited Financial Reports for September 2018. The motion carried 5-0 with all Directors present voting in the affirmative.