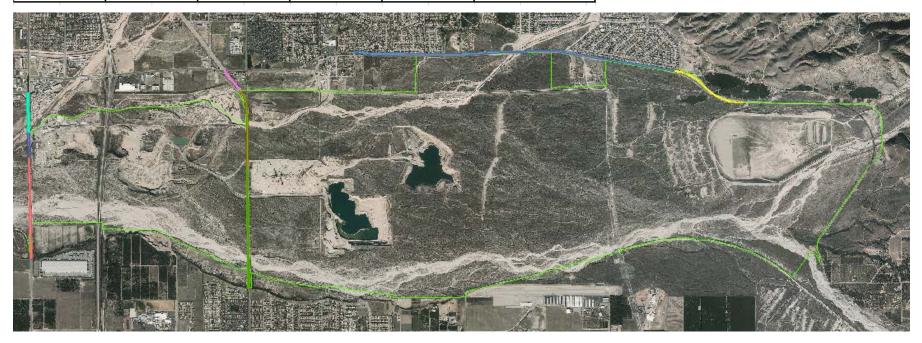

Draft Covered Activities (1/14)

|                  | Activity                                               |                                    | Imp                        | pact              | Existing          |  |
|------------------|--------------------------------------------------------|------------------------------------|----------------------------|-------------------|-------------------|--|
| Image Identifier | Category                                               | Name                               | Temporary (Acres)          | Permanent (Acres) | Footprint (Acres) |  |
|                  | Trails Alabama Street Trai                             |                                    | N.A.                       | -                 | 0.72              |  |
|                  | Trails                                                 | Borrrow Pit South<br>Rim Trall     | On existing road footprint | -                 | 2.14              |  |
|                  | Orange Street Trail  Trails  Cone Camp Road On existin |                                    | N.A.                       | -                 | 1.9               |  |
|                  |                                                        |                                    | On existing road footprint | -                 | 2.52              |  |
|                  | Trails                                                 | Greenspot Road<br>Trail            | N.A.                       | -                 | 7.1               |  |
|                  | Trails                                                 | Old Greenspot Road<br>Trail        | N.A.                       | -                 | 0.75              |  |
|                  | Trails                                                 | Old Rail Line Trail                | On existing road footprint | -                 | 0.81              |  |
|                  | Trails                                                 | Pole Line Trail                    | On existing road footprint | -                 | 1.47              |  |
|                  | Trails                                                 | Santa Ana River Trail              | Not in wash plan<br>area   | -                 | 10.23             |  |
|                  | Trails                                                 | WSPA Potential Trail<br>Connection | Unknown                    | 8.15              | -                 |  |

#### **Trails**

| Activity         |                |                                                                   | Impact Existing   |                   |                   |
|------------------|----------------|-------------------------------------------------------------------|-------------------|-------------------|-------------------|
| Image Identifier | Category       | Name                                                              | Temporary (Acres) | Permanent (Acres) | Footprint (Acres) |
|                  | Transportation | Alabama North Ext.<br>(1/2 Street                                 | 0.38              | 0.21              | 2.5               |
|                  | Transportation | Alabama Ext.                                                      | -                 | 5                 | 4.7               |
|                  | Transportation | Orange (Highland<br>City Limit to WP                              | 2.04              | 1.78              | 3.2               |
|                  | Transportation | Orange (WP<br>Boundary to                                         | 1.36              | 1.2               | 1.5               |
| _                | Transportation | Greenspot "S" Curve<br>(Partially Widened)                        | 6.85              | 4.18              | 6.6               |
|                  | Transportation | Greenspot Road<br>Realignment & New                               | 9.11              | 5.28              | 3.7               |
|                  | Transportation | Greenspot Road<br>(Total)                                         | 18.48             | 21.28             | 18                |
|                  | Transportation | Alabama North Ext.<br>(1/2 Street                                 | 0.61              | 0.88              | 1.3               |
|                  | Transportation | Alabama Ext.                                                      | -                 | 2                 | 2.7               |
|                  | Transportation | Alabama Widening                                                  | 5                 | 1.4               | 4.7               |
|                  | Transportation | Orange Widening                                                   | 7.4               | 10.7              | 4.6               |
|                  | Transportation | Signalization of the Orange<br>St./Pioneer Avenue<br>Intersection |                   |                   |                   |