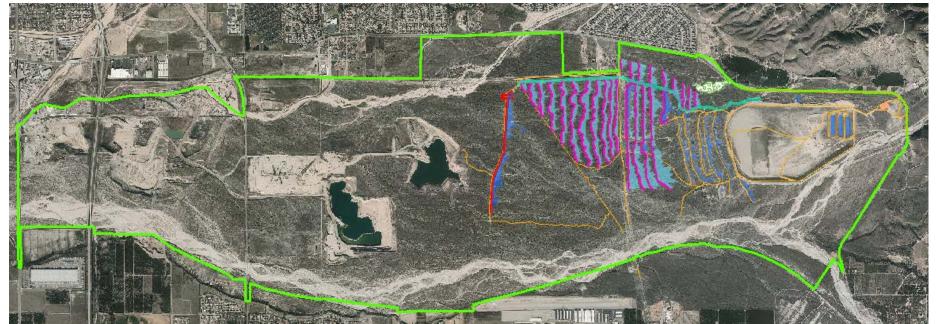

## Mining

| Activity         |               |                     | Impact            |                   | Existing          |
|------------------|---------------|---------------------|-------------------|-------------------|-------------------|
| Image Identifier | Category      | Name                | Temporary (Acres) | Footprint (Acres) | Footprint (Acres) |
|                  | Habitat Area/ | Plunge Creek        | _                 | 51.91             |                   |
|                  | Enhancement   | Enhancement         | -                 | 51.91             | -                 |
|                  | Habitat Area/ | Plunge Creek        |                   | 43.23             | -                 |
|                  | Enhancement   | Habitat             | -                 | 45.25             |                   |
|                  | Habitat Area/ | Cone Camp Property  | -                 | 25.01             | -                 |
|                  | Enhancement   | Dedication          |                   |                   |                   |
| _                | Habitat Area/ | Greenspot Levee     |                   | 4.59              | -                 |
|                  | Enhancement   | Removal             |                   |                   |                   |
|                  | Habitat Area/ | Wooly Star          | Not in Wash Plan  | -                 | 500.45            |
|                  | Enhancement   | Preservation Area   | Not in wash Plan  |                   | 599.46            |
|                  | Habitat Area/ | Flood Control       |                   | 334.14            |                   |
|                  | Enhancement   | Property Dedication | -                 |                   | · ·               |

# Habitat Area/ Enhancement