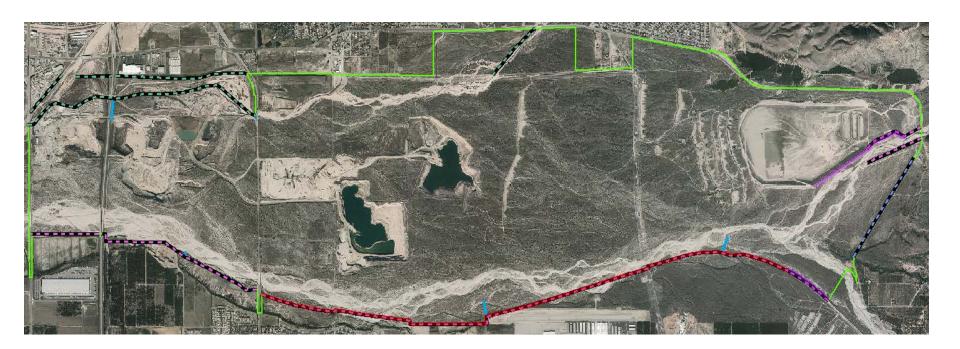

Draft Covered Activities (1/14)

|                  | Activity                                               |                                    | Imp                        | pact              | Existing          |  |
|------------------|--------------------------------------------------------|------------------------------------|----------------------------|-------------------|-------------------|--|
| Image Identifier | Category                                               | Name                               | Temporary (Acres)          | Permanent (Acres) | Footprint (Acres) |  |
|                  | Trails Alabama Street Trai                             |                                    | N.A.                       | -                 | 0.72              |  |
|                  | Trails                                                 | Borrrow Pit South<br>Rim Trall     | On existing road footprint | -                 | 2.14              |  |
|                  | Orange Street Trail  Trails  Cone Camp Road On existin |                                    | N.A.                       | -                 | 1.9               |  |
|                  |                                                        |                                    | On existing road footprint | -                 | 2.52              |  |
|                  | Trails                                                 | Greenspot Road<br>Trail            | N.A.                       | -                 | 7.1               |  |
|                  | Trails                                                 | Old Greenspot Road<br>Trail        | N.A.                       | -                 | 0.75              |  |
|                  | Trails                                                 | Old Rail Line Trail                | On existing road footprint | -                 | 0.81              |  |
|                  | Trails                                                 | Pole Line Trail                    | On existing road footprint | -                 | 1.47              |  |
|                  | Trails                                                 | Santa Ana River Trail              | Not in wash plan<br>area   | -                 | 10.23             |  |
|                  | Trails                                                 | WSPA Potential Trail<br>Connection | Unknown                    | 8.15              | -                 |  |

#### **Trails**

| Activity         |                |                                                                   | Impact Existing   |                   |                   |
|------------------|----------------|-------------------------------------------------------------------|-------------------|-------------------|-------------------|
| Image Identifier | Category       | Name                                                              | Temporary (Acres) | Permanent (Acres) | Footprint (Acres) |
|                  | Transportation | Alabama North Ext.<br>(1/2 Street                                 | 0.38              | 0.21              | 2.5               |
|                  | Transportation | Alabama Ext.                                                      | -                 | 5                 | 4.7               |
|                  | Transportation | Orange (Highland<br>City Limit to WP                              | 2.04              | 1.78              | 3.2               |
|                  | Transportation | Orange (WP<br>Boundary to                                         | 1.36              | 1.2               | 1.5               |
| _                | Transportation | Greenspot "S" Curve<br>(Partially Widened)                        | 6.85              | 4.18              | 6.6               |
|                  | Transportation | Greenspot Road<br>Realignment & New                               | 9.11              | 5.28              | 3.7               |
|                  | Transportation | Greenspot Road<br>(Total)                                         | 18.48             | 21.28             | 18                |
|                  | Transportation | Alabama North Ext.<br>(1/2 Street                                 | 0.61              | 0.88              | 1.3               |
|                  | Transportation | Alabama Ext.                                                      | -                 | 2                 | 2.7               |
|                  | Transportation | Alabama Widening                                                  | 5                 | 1.4               | 4.7               |
|                  | Transportation | Orange Widening                                                   | 7.4               | 10.7              | 4.6               |
|                  | Transportation | Signalization of the Orange<br>St./Pioneer Avenue<br>Intersection |                   |                   |                   |

### **Transportation**

| *************************************** | averacear c                     |                                      |                   |                   |                   |
|-----------------------------------------|---------------------------------|--------------------------------------|-------------------|-------------------|-------------------|
|                                         | Activity                        |                                      | Impact            |                   | Existing          |
| Image Identifier                        | Category                        | Name                                 | Temporary (Acres) | Permanent (Acres) | Footprint (Acres) |
| •                                       | Wells & Water<br>Infrastructure | EVWD No. 125                         | 1                 | -                 | 0.26              |
| •                                       | Wells & Water<br>Infrastructure | Obervation Well 1-<br>7B1            | -                 | -                 | 0.1               |
| •                                       | Wells & Water<br>Infrastructure | Obervation Well 2-<br>7K1            | -                 | -                 | 0.9               |
| •                                       | Wells & Water<br>Infrastructure | Obervation Well 3-<br>12J1           | -                 | -                 | 0.02              |
| •                                       | Wells & Water<br>Infrastructure | Obervation Well 4-<br>11H1           | -                 | -                 | 0.02              |
| •                                       | Wells & Water<br>Infrastructure | N Orange 1                           | -                 | -                 | 0.02              |
| •                                       | Wells & Water<br>Infrastructure | Orange Well                          | -                 | -                 | 0.02              |
| •                                       | Wells & Water<br>Infrastructure | Proposed Redlands<br>Well            | -                 | 0.02              | -                 |
| •                                       | Wells & Water<br>Infrastructure | Proposed SBVMWD<br>Wells             | -                 | 0.15              | -                 |
| _                                       | Wells & Water<br>Infrastructure | Santa Ana River<br>Crossing Pipeline |                   |                   |                   |
| _                                       | Wells & Water<br>Infrastructure | Northfork Pipeline                   |                   |                   |                   |
| _                                       | Wells & Water<br>Infrastructure | Foothill Pipeline                    |                   |                   |                   |

## Wells and Water Infrastructure

|                  | Activity           |                                           |                   | Impact            |                   |
|------------------|--------------------|-------------------------------------------|-------------------|-------------------|-------------------|
| Image Identifier | Category           | Name                                      | Temporary (Acres) | Permanent (Acres) | Footprint (Acres) |
|                  | Water Conservation | Existing Recharge<br>Basins               | -                 | -                 | 65.1              |
|                  | Water Conservation | Basin Maintenance<br>Road Buffer (12 Ft.) | -                 | -                 | 151               |
|                  | Water Conservation | SAR Maintenance<br>Roads                  | -                 | -                 | 26                |
| -                | Water Conservation | Enhanced Recgarge<br>Canal                | -                 | -                 | 3.06              |
|                  | Water Conservation | Planned Spreading<br>Basin                | 335               | 142               | -                 |
|                  | Water Conservation | Planned Spreading<br>Basin                | -                 | 1.5               | -                 |
|                  | Water Conservation | D Levee Enhancement<br>& Outletting       | Unknown           | 2.51              | -                 |
|                  | Water Conservation | Greenspot Channel<br>Improvements         | Unknown           | 0.5               | -                 |

# Water Conservation

| A - LT TL -      |                                     |                                     | Impact            |                   | Existing          |
|------------------|-------------------------------------|-------------------------------------|-------------------|-------------------|-------------------|
|                  | Activity                            |                                     |                   |                   |                   |
| Image Identifier | Category                            | Name                                | Temporary (Acres) | Permanent (Acres) | Footprint (Acres) |
| -                | Flood Control                       | Greenspot Levee                     | -                 | -                 | 2.58              |
| -                | Flood Control                       | Plunge Creek Levee                  | •                 | •                 | 12.55             |
| -                | Flood Control                       | SAR Levee                           | ,                 |                   | 23.87             |
|                  | Levee Maintenance<br>& Access Roads | Levee Maintenance                   | 1                 | -                 | 13.22             |
| -                | Levee Maintenance<br>& Access Roads | Levee Maintenance<br>on SBVWCD Land | •                 | -                 | 3.66              |
| -                | Levee Maintenance<br>& Access Roads | Levee Access Roads                  | 1                 | -                 | 7.76              |

#### **Flood Control**

| 1 |                  | Activity | Impact                                                  |                   | act               | Existing          |
|---|------------------|----------|---------------------------------------------------------|-------------------|-------------------|-------------------|
|   | Image Identifier | Category | Name                                                    | Temporary (Acres) | Permanent (Acres) | Footprint (Acres) |
|   |                  | Mining   | Existing Haul Road                                      | -                 | -                 | 2.58              |
|   |                  | Mining   | Proposed Haul Road                                      | -                 | 8.04              | -                 |
|   |                  | Mining   | Existing Mining                                         | -                 | -                 | 804.21            |
|   | _                | Mining   | Proposed Mining<br>(Includes area to be<br>mined first) | -                 | 321.39            | -                 |
|   |                  | Mining   | Area to be mined first<br>(Additional Footprint)        | -                 | 3.71              | -                 |

## Mining

| Activity         |               |                     | Impact            |                   | Existing          |
|------------------|---------------|---------------------|-------------------|-------------------|-------------------|
| Image Identifier | Category      | Name                | Temporary (Acres) | Footprint (Acres) | Footprint (Acres) |
|                  | Habitat Area/ | Plunge Creek        | _                 | 51.91             |                   |
|                  | Enhancement   | Enhancement         | -                 | 51.91             | -                 |
|                  | Habitat Area/ | Plunge Creek        |                   | 43.23             | -                 |
|                  | Enhancement   | Habitat             | -                 | 45.25             |                   |
|                  | Habitat Area/ | Cone Camp Property  | -                 | 25.01             | -                 |
|                  | Enhancement   | Dedication          |                   |                   |                   |
| _                | Habitat Area/ | Greenspot Levee     |                   | 4.59              | -                 |
|                  | Enhancement   | Removal             |                   |                   |                   |
|                  | Habitat Area/ | Wooly Star          | Not in Wash Plan  | -                 | 500.45            |
|                  | Enhancement   | Preservation Area   | Not in wash Plan  |                   | 599.46            |
|                  | Habitat Area/ | Flood Control       |                   | 334.14            |                   |
|                  | Enhancement   | Property Dedication | -                 |                   | · ·               |