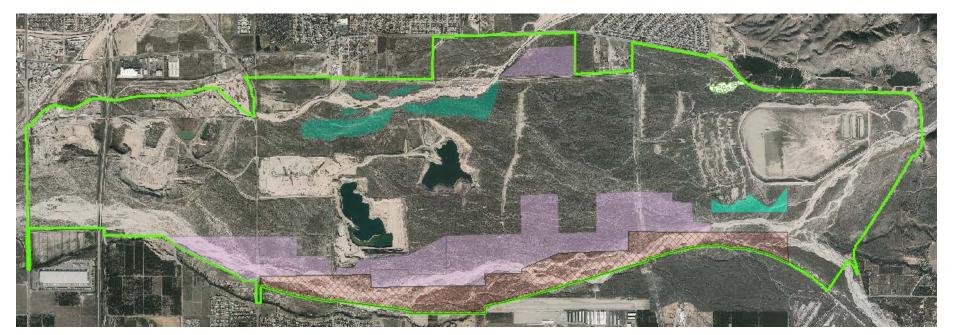

# Water Conservation

| A - LT TL -      |                                     |                                     | Impact            |                   | Existing          |
|------------------|-------------------------------------|-------------------------------------|-------------------|-------------------|-------------------|
|                  | Activity                            |                                     |                   |                   |                   |
| Image Identifier | Category                            | Name                                | Temporary (Acres) | Permanent (Acres) | Footprint (Acres) |
| -                | Flood Control                       | Greenspot Levee                     | -                 | -                 | 2.58              |
| -                | Flood Control                       | Plunge Creek Levee                  | •                 | •                 | 12.55             |
| -                | Flood Control                       | SAR Levee                           | ,                 |                   | 23.87             |
|                  | Levee Maintenance<br>& Access Roads | Levee Maintenance                   | 1                 | -                 | 13.22             |
| -                | Levee Maintenance<br>& Access Roads | Levee Maintenance<br>on SBVWCD Land | •                 | -                 | 3.66              |
| -                | Levee Maintenance<br>& Access Roads | Levee Access Roads                  | 1                 | -                 | 7.76              |

#### **Flood Control**

| 1 |                  | Activity | Impact                                                  |                   | act               | Existing          |
|---|------------------|----------|---------------------------------------------------------|-------------------|-------------------|-------------------|
|   | Image Identifier | Category | Name                                                    | Temporary (Acres) | Permanent (Acres) | Footprint (Acres) |
|   |                  | Mining   | Existing Haul Road                                      | -                 | -                 | 2.58              |
|   |                  | Mining   | Proposed Haul Road                                      | -                 | 8.04              | -                 |
|   |                  | Mining   | Existing Mining                                         | -                 | -                 | 804.21            |
|   | _                | Mining   | Proposed Mining<br>(Includes area to be<br>mined first) | -                 | 321.39            | -                 |
|   |                  | Mining   | Area to be mined first<br>(Additional Footprint)        | -                 | 3.71              | -                 |