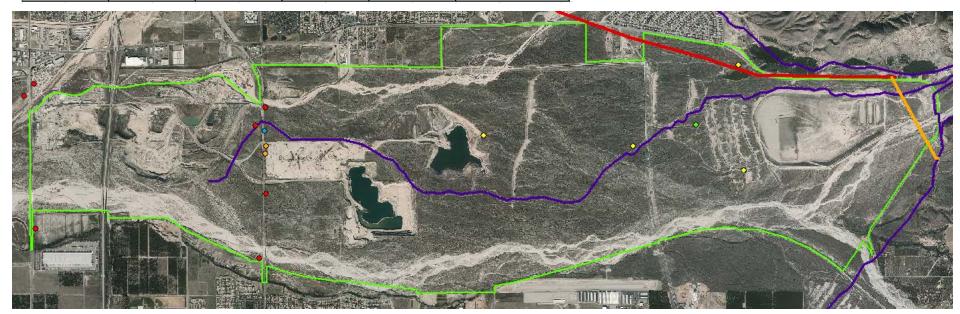

### **Transportation**

| *************************************** | averacear c                     |                                      |                   |                   |                   |
|-----------------------------------------|---------------------------------|--------------------------------------|-------------------|-------------------|-------------------|
|                                         | Activity                        |                                      | Impact            |                   | Existing          |
| Image Identifier                        | Category                        | Name                                 | Temporary (Acres) | Permanent (Acres) | Footprint (Acres) |
| •                                       | Wells & Water<br>Infrastructure | EVWD No. 125                         | 1                 | -                 | 0.26              |
| •                                       | Wells & Water<br>Infrastructure | Obervation Well 1-<br>7B1            | -                 | -                 | 0.1               |
| •                                       | Wells & Water<br>Infrastructure | Obervation Well 2-<br>7K1            | -                 | -                 | 0.9               |
| •                                       | Wells & Water<br>Infrastructure | Obervation Well 3-<br>12J1           | -                 | -                 | 0.02              |
| •                                       | Wells & Water<br>Infrastructure | Obervation Well 4-<br>11H1           | -                 | -                 | 0.02              |
| •                                       | Wells & Water<br>Infrastructure | N Orange 1                           | -                 | -                 | 0.02              |
| •                                       | Wells & Water<br>Infrastructure | Orange Well                          | -                 | -                 | 0.02              |
| •                                       | Wells & Water<br>Infrastructure | Proposed Redlands<br>Well            | -                 | 0.02              | -                 |
| •                                       | Wells & Water<br>Infrastructure | Proposed SBVMWD<br>Wells             | -                 | 0.15              | -                 |
| _                                       | Wells & Water<br>Infrastructure | Santa Ana River<br>Crossing Pipeline |                   |                   |                   |
| _                                       | Wells & Water<br>Infrastructure | Northfork Pipeline                   |                   |                   |                   |
| _                                       | Wells & Water<br>Infrastructure | Foothill Pipeline                    |                   |                   |                   |

## Wells and Water Infrastructure

|                  | Activity           |                                           |                   | Impact            |                   |
|------------------|--------------------|-------------------------------------------|-------------------|-------------------|-------------------|
| Image Identifier | Category           | Name                                      | Temporary (Acres) | Permanent (Acres) | Footprint (Acres) |
|                  | Water Conservation | Existing Recharge<br>Basins               | -                 | -                 | 65.1              |
|                  | Water Conservation | Basin Maintenance<br>Road Buffer (12 Ft.) | -                 | -                 | 151               |
|                  | Water Conservation | SAR Maintenance<br>Roads                  | -                 | -                 | 26                |
| -                | Water Conservation | Enhanced Recgarge<br>Canal                | -                 | -                 | 3.06              |
|                  | Water Conservation | Planned Spreading<br>Basin                | 335               | 142               | -                 |
|                  | Water Conservation | Planned Spreading<br>Basin                | -                 | 1.5               | -                 |
|                  | Water Conservation | D Levee Enhancement<br>& Outletting       | Unknown           | 2.51              | -                 |
|                  | Water Conservation | Greenspot Channel<br>Improvements         | Unknown           | 0.5               | -                 |