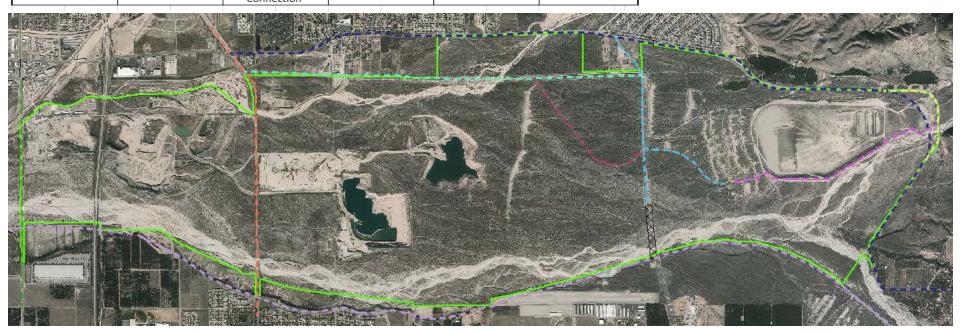

Draft Covered Activities (1/14)

|                  | Activity                                               |                                    | Imp                        | pact              | Existing          |  |
|------------------|--------------------------------------------------------|------------------------------------|----------------------------|-------------------|-------------------|--|
| Image Identifier | Category                                               | Name                               | Temporary (Acres)          | Permanent (Acres) | Footprint (Acres) |  |
|                  | Trails Alabama Street Trai                             |                                    | N.A.                       | -                 | 0.72              |  |
|                  | Trails                                                 | Borrrow Pit South<br>Rim Trall     | On existing road footprint | -                 | 2.14              |  |
|                  | Orange Street Trail  Trails  Cone Camp Road On existin |                                    | N.A.                       | -                 | 1.9               |  |
|                  |                                                        |                                    | On existing road footprint | -                 | 2.52              |  |
|                  | Trails                                                 | Greenspot Road<br>Trail            | N.A.                       | -                 | 7.1               |  |
|                  | Trails                                                 | Old Greenspot Road<br>Trail        | N.A.                       | -                 | 0.75              |  |
|                  | Trails                                                 | Old Rail Line Trail                | On existing road footprint | -                 | 0.81              |  |
|                  | Trails                                                 | Pole Line Trail                    | On existing road footprint | -                 | 1.47              |  |
|                  | Trails                                                 | Santa Ana River Trail              | Not in wash plan<br>area   | -                 | 10.23             |  |
|                  | Trails                                                 | WSPA Potential Trail<br>Connection | Unknown                    | 8.15              | -                 |  |