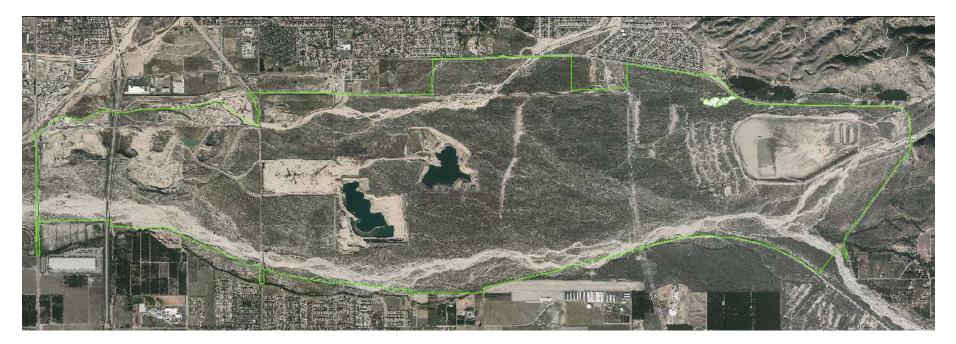

# Water Conservation

| A - LT TL -      |                                     |                                     | Impact            |                   | Existing          |
|------------------|-------------------------------------|-------------------------------------|-------------------|-------------------|-------------------|
|                  | Activity                            |                                     |                   |                   |                   |
| Image Identifier | Category                            | Name                                | Temporary (Acres) | Permanent (Acres) | Footprint (Acres) |
| -                | Flood Control                       | Greenspot Levee                     | -                 | -                 | 2.58              |
| -                | Flood Control                       | Plunge Creek Levee                  | •                 | •                 | 12.55             |
| -                | Flood Control                       | SAR Levee                           | ,                 |                   | 23.87             |
|                  | Levee Maintenance<br>& Access Roads | Levee Maintenance                   | 1                 | -                 | 13.22             |
| -                | Levee Maintenance<br>& Access Roads | Levee Maintenance<br>on SBVWCD Land | •                 | -                 | 3.66              |
| -                | Levee Maintenance<br>& Access Roads | Levee Access Roads                  | 1                 | -                 | 7.76              |

#### **Flood Control**

| 1 |                  | Activity | Impact                                                  |                   | act               | Existing          |
|---|------------------|----------|---------------------------------------------------------|-------------------|-------------------|-------------------|
|   | Image Identifier | Category | Name                                                    | Temporary (Acres) | Permanent (Acres) | Footprint (Acres) |
|   |                  | Mining   | Existing Haul Road                                      | -                 | -                 | 2.58              |
|   |                  | Mining   | Proposed Haul Road                                      | -                 | 8.04              | -                 |
|   |                  | Mining   | Existing Mining                                         | -                 | -                 | 804.21            |
|   | _                | Mining   | Proposed Mining<br>(Includes area to be<br>mined first) | -                 | 321.39            | -                 |
|   |                  | Mining   | Area to be mined first<br>(Additional Footprint)        | -                 | 3.71              | -                 |