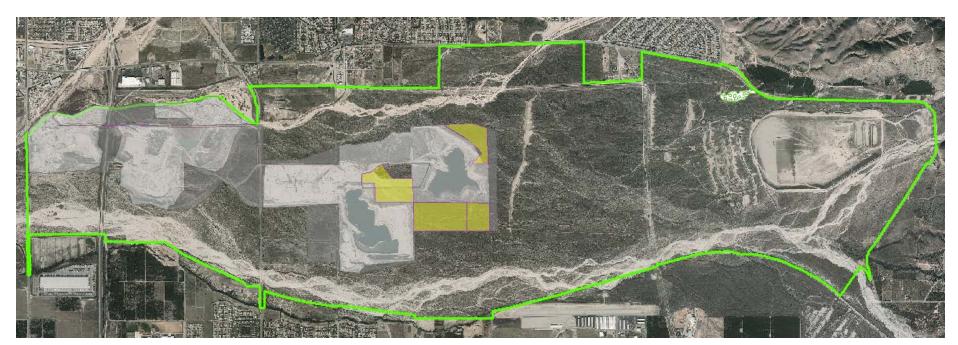

## Mining

| Activity         |               |                     | Impact            |                   | Existing          |
|------------------|---------------|---------------------|-------------------|-------------------|-------------------|
| Image Identifier | Category      | Name                | Temporary (Acres) | Footprint (Acres) | Footprint (Acres) |
|                  | Habitat Area/ | Plunge Creek        | _                 | 51.91             |                   |
|                  | Enhancement   | Enhancement         | -                 | 51.91             | -                 |
|                  | Habitat Area/ | Plunge Creek        |                   | 43.23             | -                 |
|                  | Enhancement   | Habitat             | -                 | 45.25             |                   |
|                  | Habitat Area/ | Cone Camp Property  | -                 | 25.01             | -                 |
|                  | Enhancement   | Dedication          |                   |                   |                   |
| _                | Habitat Area/ | Greenspot Levee     |                   | 4.59              | -                 |
|                  | Enhancement   | Removal             |                   |                   |                   |
|                  | Habitat Area/ | Wooly Star          | Not in Wash Plan  | -                 | 500.45            |
|                  | Enhancement   | Preservation Area   | Not in wash Plan  |                   | 599.46            |
|                  | Habitat Area/ | Flood Control       |                   | 334.14            |                   |
|                  | Enhancement   | Property Dedication | -                 |                   | · ·               |

# Habitat Area/ Enhancement